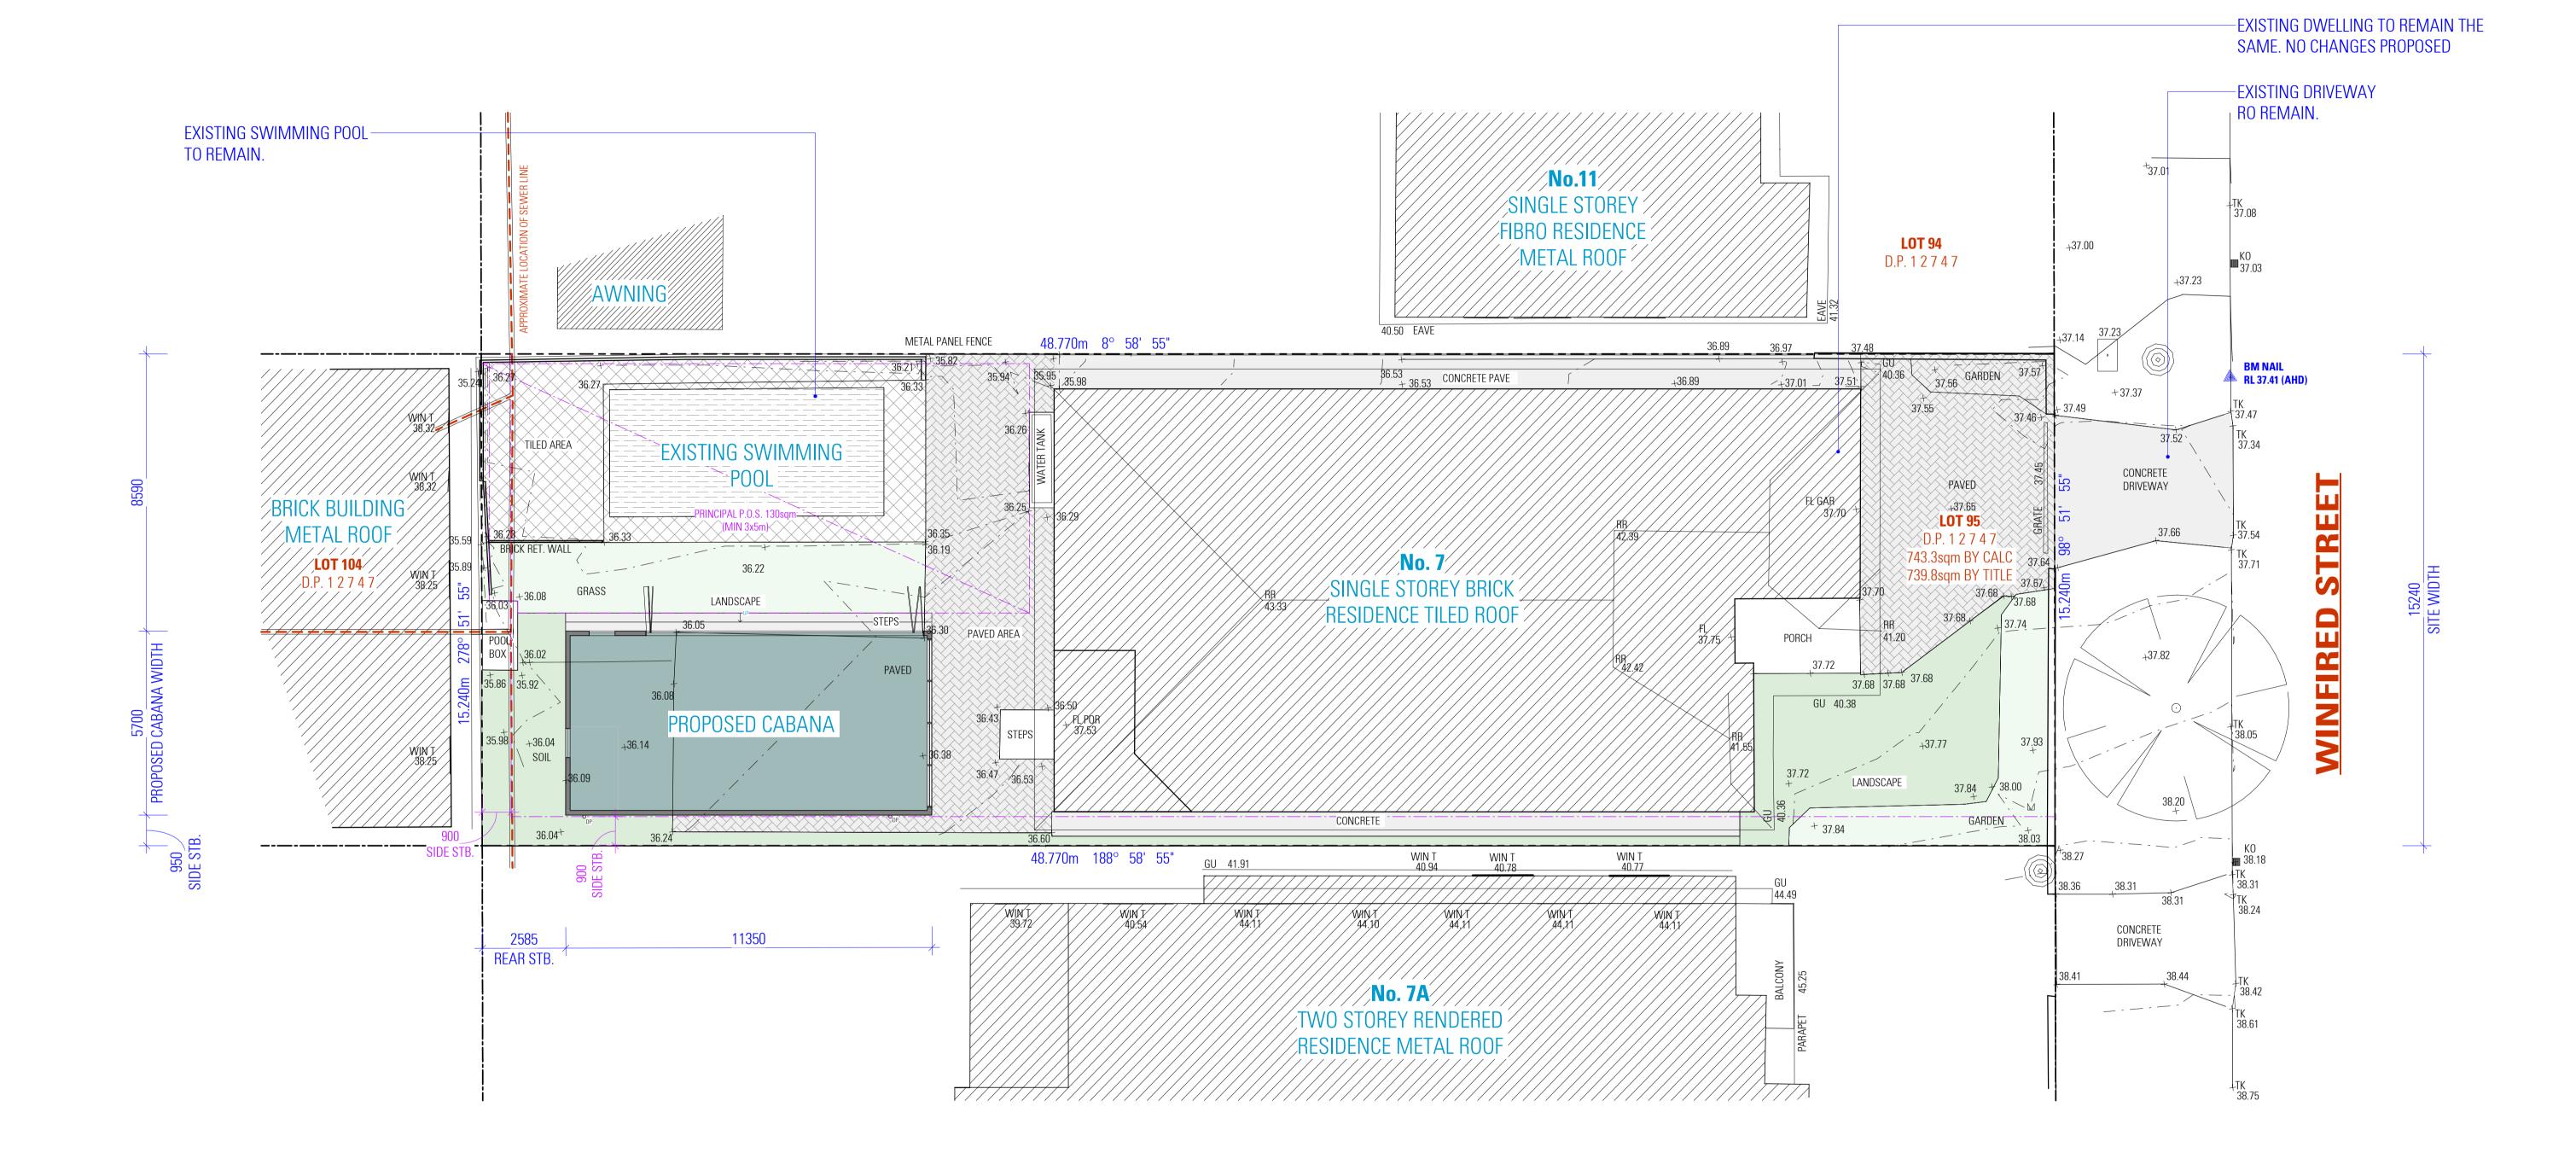

NOTES:

• REFER TO LANDSCAPE PLAN FOR DETAILS

• REFER TO STORMWATER PLAN FOR STORMWATER DETAILS

EXISTING DWELLING 743.115sqm 283.95sqm / SEDIMENT AND EROSION CONTROL PLAN PROPOSED CABANA 60sqm REFER TO STORMWATER PLAN AND BASIX REPORT FOR TOTAL FLOOR AREA 283.95sqm RAINWATER TANK DETAILS

ALL BOUNDARY FENCING TO BE MAINTAINED OR CONSTRUCTED AT A HEIGHT OF 1800mm ABOVE NGL FLOOR SPACE RATIO PRIVATE OPEN SPACE 130sqm LANDSCAPE AREA (SITE) 117.03sqm 56.37sqm 60.66sqm LANDSCAPE AREA (FRONT) LANDSCAPE AREA (REAR)
IMPERVIOUS AREA

621.953sqm

| LEGEND                 |        |  |
|------------------------|--------|--|
| ITEM                   | SYMBOL |  |
| GROUND FLOOR AREA      |        |  |
| LINE OF FIRST FLOOR    | []     |  |
| SITE BOUNDARY          |        |  |
| COMPLIANCE LINE        |        |  |
| COMPLIANCE DIMENSION   | + +    |  |
| NEIGHBOURING BUILDINGS |        |  |
| GRASS ZONE             |        |  |
| LANDSCAPING ZONE       |        |  |

## PROPOSED ALTERATIONS AND ADDITIONS 9 WINIFRED STREET, CONDELL PARK NSW 2200

DRAWING PROPOSED SITE PLAN

JOHN KHOURY SCALE 1:100/ A1

**ISSUE** A 18.02.2025

DWG No.

6211 - 010